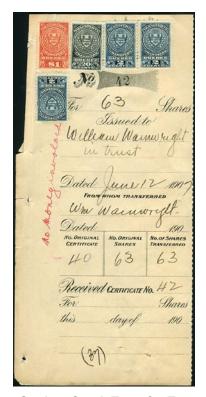

Pristine condition - lovely - IT46#6 - \$95 (approx US\$80)

Quebec Stock Transfer Tax

QST10 - 2c blue pair + single + QST13 - 20c + QST15 - \$1 on
1907 share transfer receipt from share transfer ledger.

Scarce on document IT46#7 - \$35 (approx US\$29)

Canada Consular Fees FCF2 - 50c and FCF4 - \$2 on 1956 incomplete document for the authentication of a signature. Various cancels and French Timbre Fiscal & Affaires Etrangeres revenue stamps also affixed. Canadian Consular Fees rare on document. IT46#8 - \$125 (approx US\$106)