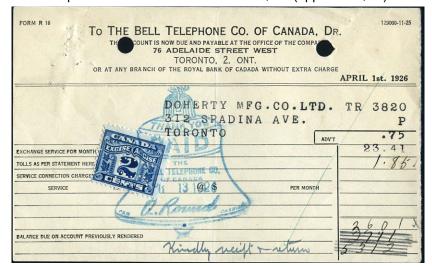

**FX36 BT Perfin** - 2c blue two leaf excise tax pays the required tax. IT46#2 - \$35 (approx US\$29)