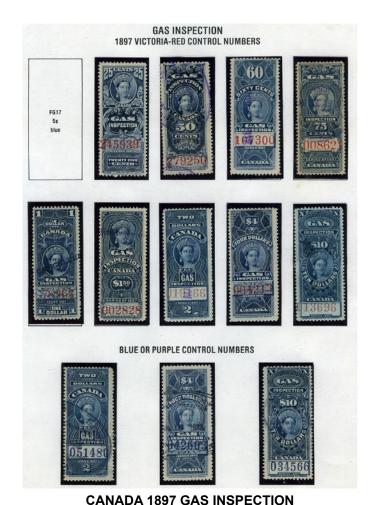

IT46#23 - \$235 (approx US\$199)

FG18 - 29. 25c to \$10 with red control numbers + \$2 - \$10 with purple control numbers. Very attractive.

Total cat. value \$186.25

IT46#22 - \$135 (approx US\$114)

Manitoba 1877 LAW STAMPS overprinted C F ML7-12 complete set 10c to \$2. IT46#24 - \$18 (approx US\$15)