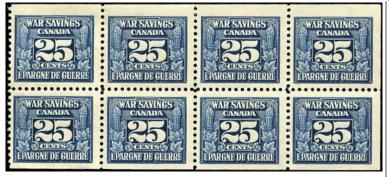

**FWS5b\*** - 25c blue pane of 8 without tab. Still a trace of gum. Cat. value \$95. IT46#12 - \$40 (approx US\$34)

FX27g\*NH - overprint shifted to top variety. Cat. \$100 IT46#13 - \$65 (approx US\$55) IT46#14 - \$45 (approx US\$38)