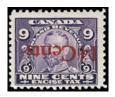

FX27h\*NH - shifted "4 Cents 14" overprint variety. Cat. \$60

FX28a\* - INVERTED 14 Cents on 9c overprint. Cat \$125 IT46#15 - \$90 (approx US\$76)

FX29a\* - INVERTED 14 Cents on 40c overprint. Cat. \$125 IT 46#17 - \$90 (approx US\$76)