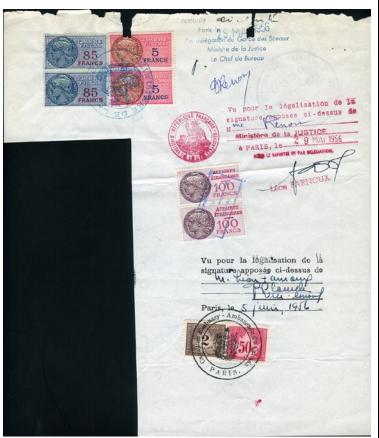

Scarce on document IT46#7 - \$35 (approx US\$29)

Canada Consular Fees FCF2 - 50c and FCF4 - \$2 on 1956 incomplete document for the authentication of a signature. Various cancels and French Timbre Fiscal & Affaires Etrangeres revenue stamps also affixed. Canadian Consular Fees rare on document. IT46#8 - \$125 (approx US\$106)