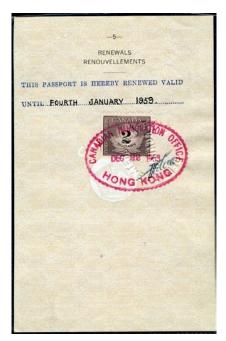

FCF4 - 50c brown CONSULAR FEE used on 1959 passport page with scarce "CANADIAN IMMIGRATION OFFICE, Dec 22, 1953 HONG KONG" cancel. IT46#20 - \$50 (approx US\$42)

**1900 Electric Light Inspection Complete set FE8 - 17.** 25c \$10.