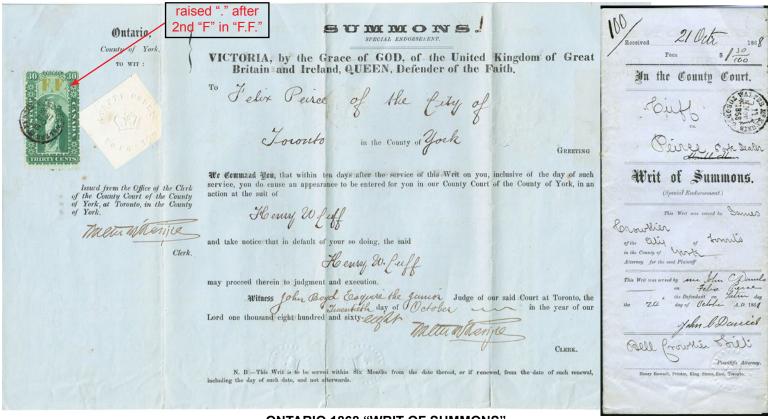

## **ONTARIO 1868 "WRIT OF SUMMONS"**

**OL19 variety 30c "F.F." with raised "." after second "F"**, see red arrow, on very attractive county of York "WRIT OF SUMMONS". Special white "County Court Toronto" seal with crown at centre. 30c has nice clear cancel. A spectacular document - IT46#1 - \$45 (approx US\$38)