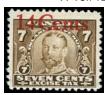

FX27h\*NH - shifted "4 Cents 14" overprint variety. Cat. \$60

FX28a\* - INVERTED 14 Cents on 9c overprint. Cat \$125 IT46#15 - \$90 (approx US\$76)

FX29a\* - INVERTED 14 Cents on 40c overprint. Cat. \$125 IT 46#17 - \$90 (approx US\$76)