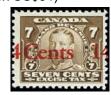

FX27h\*NH - shifted "4 Cents 14" overprint variety. Cat. \$60

FX28a\* - INVERTED 14 Cents on 9c overprint. Cat \$125 IT46#15 - \$90 (approx US\$76)

FX29a\* - INVERTED 14 Cents on 40c overprint. Cat. \$125 IT 46#17 - \$90 (approx US\$76)