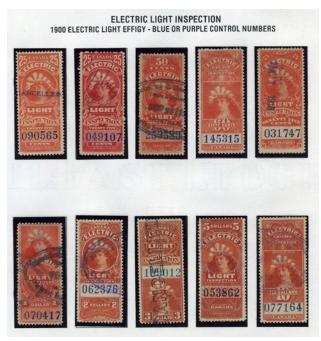

FCF4 - 50c brown CONSULAR FEE used on 1959 passport page with scarce "CANADIAN IMMIGRATION OFFICE, Dec 22, 1953 HONG KONG" cancel. IT46#20 - \$50 (approx US\$42)

**1900 Electric Light Inspection Complete set FE8 - 17.** 25c \$10.

Cat. \$46.25. IT46#21 - \$30 (approx US\$25)

World War I Dominion of Canada Thrift Card.

A nice card with 5 copies of FWS1 - 25c Thrift stamp affixed.

Card folded horizontally at centre as usual.

Nice clean condition. Cat. \$350 + value of the card.