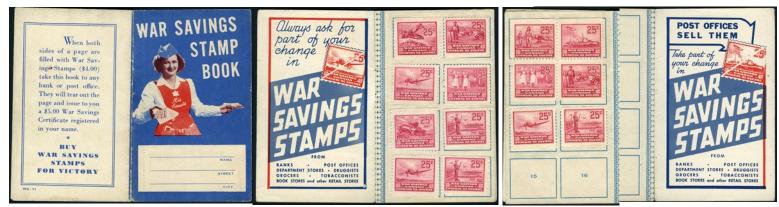

## WWII - CANADA WAR SAVINGS STAMP BOOK.

FWS6, 7x3, 8, 9,10, 11x3, 12x2, 13x2 on pages remaining in the book. Shown are the front & back cover, inside front and back cover. Lovely fresh clean book. Total catalogue value of just stamps is \$210 + value of book = \$260++ IT46#11 - \$135 (approx US\$114)