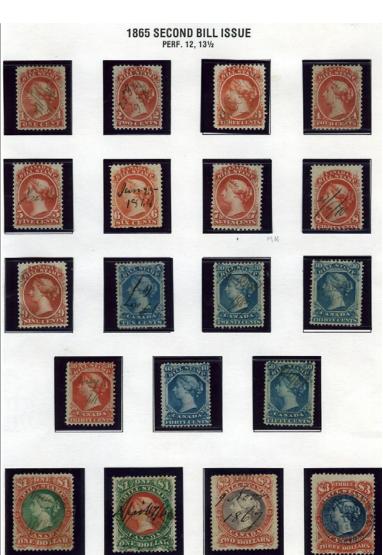

**CANADA 1865 - SECOND BILL ISSUE** 

Complete set FB27 - 36. 1c to \$3. The 7c is mint, the rest is used. Nice clean set with all values including the dollar values in nice condition. The \$3 has bullseye cancel.

Catalogue value \$1617

IT46#9 - \$650 (approx US\$552)

FSC30 "IN PRIZE" overprint on 1897 Queen Victoria \$1 blue Law Stamp. Nice fresh copy. Catalogue value \$950 IT46#10 - \$675 (approx US\$573)