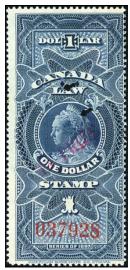

Catalogue value \$1617

IT46#9 - \$650 (approx US\$552)

FSC30 "IN PRIZE" overprint on 1897 Queen Victoria \$1 blue Law Stamp. Nice fresh copy. Catalogue value \$950 IT46#10 - \$675 (approx US\$573)