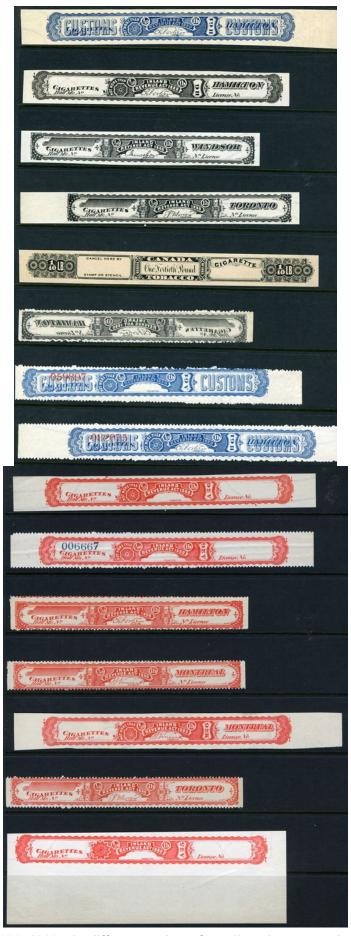

**FWT18 - 2c brown WAR TAX coil stamp** pays the tax on 1919 \$21.75 Quaker Oats Co, Peterboro sight draft.

Coil stamps rare on document. IT46#5 - \$15 (approx US\$12)

**1880, 1883 - 15 different various Canadian cigarette strips.** includes perforated, imperforate, various cities, with and without control numbers, heavy offset on back, etc.

Pristine condition - lovely - IT46#6 - \$95 (approx US\$80)

Quebec Stock Transfer Tax

QST10 - 2c blue pair + single + QST13 - 20c + QST15 - \$1 on
1907 share transfer receipt from share transfer ledger.