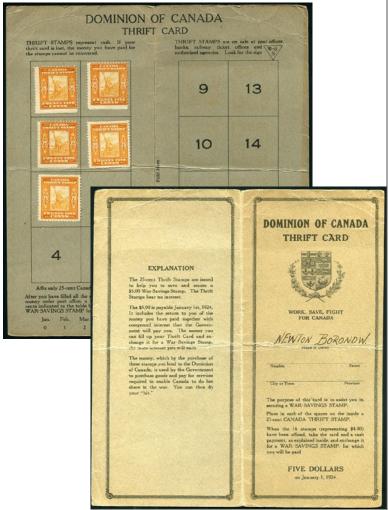

Cat. \$46.25. IT46#21 - \$30 (approx US\$25)

World War I Dominion of Canada Thrift Card.

A nice card with 5 copies of FWS1 - 25c Thrift stamp affixed.

Card folded horizontally at centre as usual.

Nice clean condition. Cat. \$350 + value of the card.