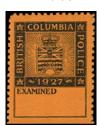

FX28b\* - DOUBLE overprint 14 Cents on 9c. Cat \$40 IT46#16 - \$25 (approx US\$21)

BCP1\* - British Columbia **POLICE INSPECTION** stamp. Very Fine mint. Rarely seen. IT46#18 - \$125 (approx US\$106)

CANADA LAW STAMP FSC7a - 10c blue 1897 Widow Queen Cat \$95. IT46#19-\$35 (approx US\$29)